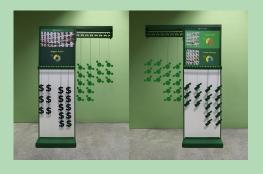

## DISPLAY GREEN EFFECT

#### ITEM NO: TT DISPLAY GE

| Amount | ltem               | Part pieces | Description                        | Art no.                                                    | Picture                                                                                   |
|--------|--------------------|-------------|------------------------------------|------------------------------------------------------------|-------------------------------------------------------------------------------------------|
| 1      | Product<br>display | 2           | Foot Covers                        |                                                            | S S S S S S S S                                                                           |
|        |                    | 1           | Arm                                |                                                            |                                                                                           |
|        |                    | 1           | Extension cord                     |                                                            |                                                                                           |
|        |                    | 1           | Display pallet                     |                                                            |                                                                                           |
|        |                    | 2           | Notched rails<br>to the display    |                                                            |                                                                                           |
| 1      | Notched rail       | 2           | Dark green<br>HQW S Shafts         | HQW S (shortened,<br>5 hanging points,<br>c/c=150, L=925)  | S S S S S S S S S S S S S S S S S S S                                                     |
|        |                    | 2           | Hooks                              | 300X2,0 PDVX2                                              |                                                                                           |
|        |                    | 4           | Short dark green hooks             | 075X2,0 PDVX2                                              |                                                                                           |
|        |                    | 16          | Product detail,<br>dollar signs    |                                                            |                                                                                           |
| 1      | Notched rail       | 2           | Green HQW S shafts                 | HQW S (shortened,<br>5 hanging points,<br>c/c=150, L=925)  |                                                                                           |
|        |                    | 2           | Hooks                              | 300X2,0 PDVX2                                              |                                                                                           |
|        |                    | 4           | Short green hooks                  | 075X2,0 PDVX2                                              |                                                                                           |
|        |                    | 16          | Product detail,<br>lightning bolts |                                                            |                                                                                           |
| 1      | Product arm        | 2           | Light green HQW S shaft s          | HQW S (shortened,<br>5 hanging points,<br>c/c=150, L=1125) | 1. 1. 1. 1. 1.<br>1. 1. 1. 1. 1.<br>1. 1. 1.<br>1. 1.<br>1. 1.<br>1. 1.<br>1. 1.<br>1. 1. |
|        |                    | 2           | Hooks                              | 500X3,0 PDVX2                                              |                                                                                           |
|        |                    | 4           | Short light green hooks            | 075X2,0 PDVX2                                              |                                                                                           |
|        |                    | 16          | Product detail,<br>CO2 molecules   |                                                            |                                                                                           |
| 1      | Spotlights         | 2           | Spotlights                         |                                                            |                                                                                           |

### DISPLAY GREEN EFFECT ITEM NO: TT DISPLAY GE

hang