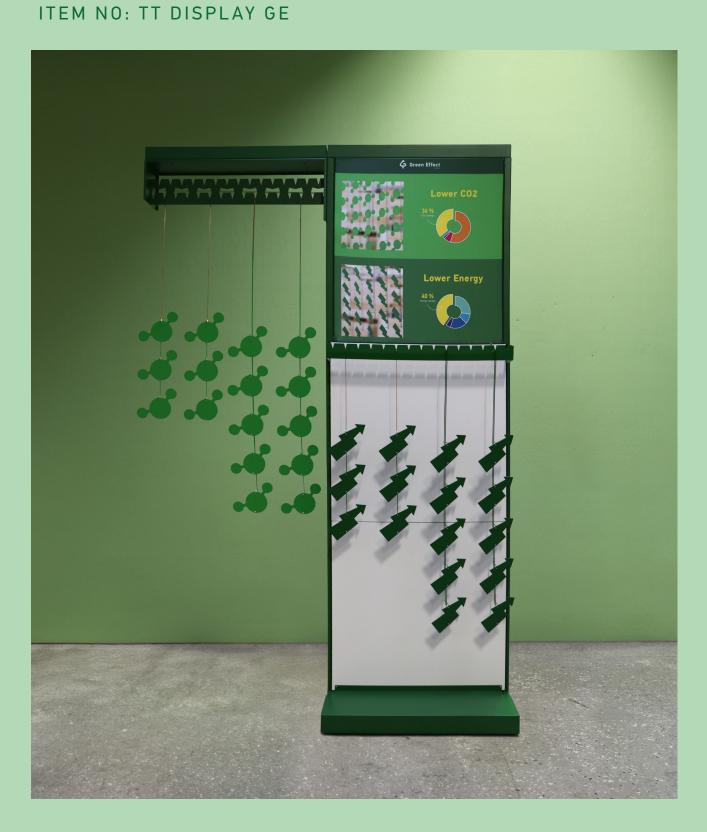

#### ITEM NO: TT DISPLAY GE

| Amount | ltem               | Part pieces | Description                        | Art no.                                                    | Picture                                                                                   |
|--------|--------------------|-------------|------------------------------------|------------------------------------------------------------|-------------------------------------------------------------------------------------------|
| 1      | Product<br>display | 2           | Foot Covers                        |                                                            | S S S S S S S S                                                                           |
|        |                    | 1           | Arm                                |                                                            |                                                                                           |
|        |                    | 1           | Extension cord                     |                                                            |                                                                                           |
|        |                    | 1           | Display pallet                     |                                                            |                                                                                           |
|        |                    | 2           | Notched rails<br>to the display    |                                                            |                                                                                           |
| 1      | Notched rail       | 2           | Dark green<br>HQW S Shafts         | HQW S (shortened,<br>5 hanging points,<br>c/c=150, L=925)  | S S S S S S S S S S S S S S S S S S S                                                     |
|        |                    | 2           | Hooks                              | 300X2,0 PDVX2                                              |                                                                                           |
|        |                    | 4           | Short dark green hooks             | 075X2,0 PDVX2                                              |                                                                                           |
|        |                    | 16          | Product detail,<br>dollar signs    |                                                            |                                                                                           |
| 1      | Notched rail       | 2           | Green HQW S shafts                 | HQW S (shortened,<br>5 hanging points,<br>c/c=150, L=925)  |                                                                                           |
|        |                    | 2           | Hooks                              | 300X2,0 PDVX2                                              |                                                                                           |
|        |                    | 4           | Short green hooks                  | 075X2,0 PDVX2                                              |                                                                                           |
|        |                    | 16          | Product detail,<br>lightning bolts |                                                            |                                                                                           |
| 1      | Product arm        | 2           | Light green HQW S shaft s          | HQW S (shortened,<br>5 hanging points,<br>c/c=150, L=1125) | 1. 1. 1. 1. 1.<br>1. 1. 1. 1. 1.<br>1. 1. 1.<br>1. 1.<br>1. 1.<br>1. 1.<br>1. 1.<br>1. 1. |
|        |                    | 2           | Hooks                              | 500X3,0 PDVX2                                              |                                                                                           |
|        |                    | 4           | Short light green hooks            | 075X2,0 PDVX2                                              |                                                                                           |
|        |                    | 16          | Product detail,<br>CO2 molecules   |                                                            |                                                                                           |
| 1      | Spotlights         | 2           | Spotlights                         |                                                            |                                                                                           |

### DISPLAY GREEN EFFECT ITEM NO: TT DISPLAY GE

hang

## **GREEN EFFECT**

ITEM NO: TT DISPLAY GE

hang