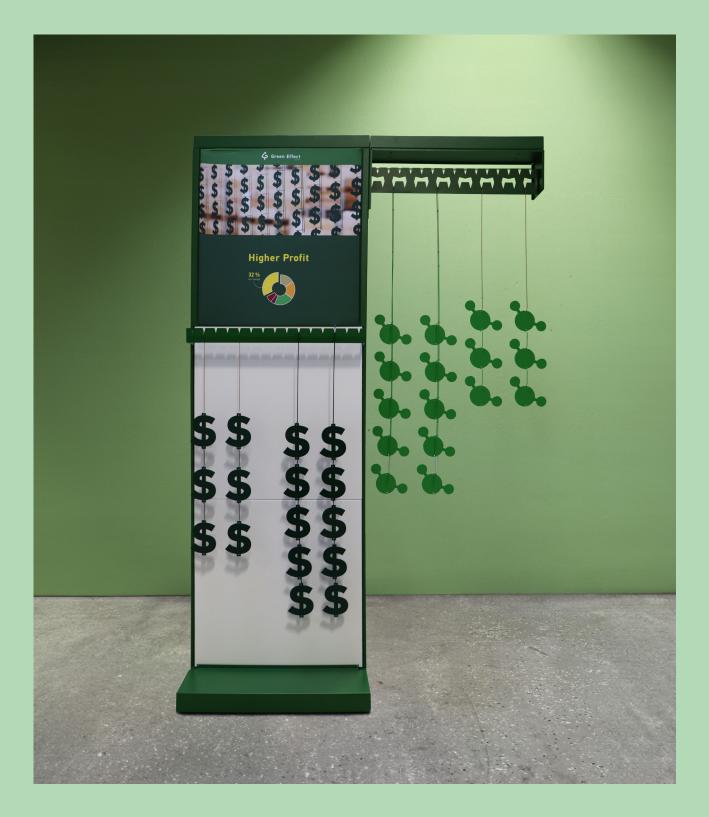

|
|        |                    | 4           | Short light green hooks            | 075X2,0 PDVX2                                              |                                                                                           |
|        |                    | 16          | Product detail,<br>CO2 molecules   |                                                            |                                                                                           |
| 1      | Spotlights         | 2           | Spotlights                         |                                                            |                                                                                           |



### DISPLAY GREEN EFFECT ITEM NO: TT DISPLAY GE



hang

# **GREEN EFFECT**





## **GREEN EFFECT**

ITEM NO: TT DISPLAY GE



hang